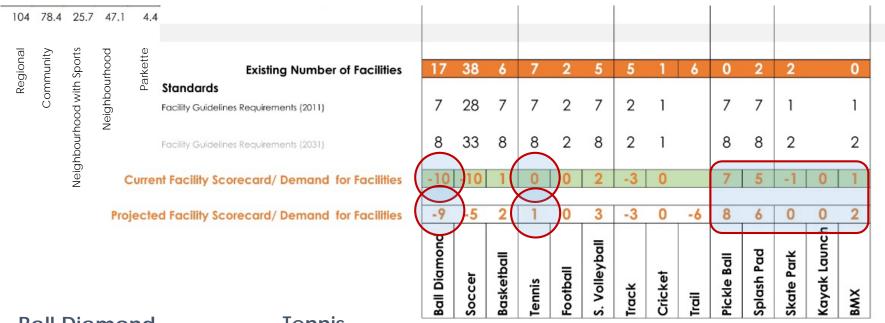

# **Sport Facility Distribution**

2031 Population Overlay

## **Future Growth Demand**

0 Diamonds

(Provincial Standards based community population)

Baseball

6 Centennial Park14 Maidstone Park

15 Optimist Park

17 Ladouceur Park

2 Diamonds

2 Diamonds

2 Diamonds

3 Diamond

34 Millen Centre Park

35 Geralyn Tellier-Perdu Memorial Park

**37** Comber Fairgrounds

3Diamonds

3 Diamonds

2 Diamonds