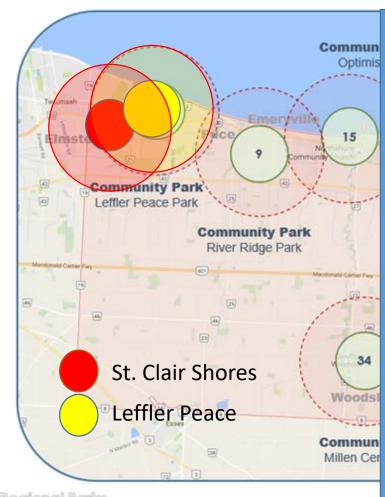

#### Community Parks

bourhood Parks Traiks/Greenways

2 Leffler Peace Park

34 M 35 G

9 River Ridge Park 15 Optimist Park

37 C

29 Stoney Point Park

However ... It is **impossible** to disregard the extent of existing and proposed development that defines the neighbourhood