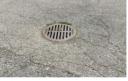

#### **Photographs**

1) PARKING LOT

2) PARKING LOT CATCH BASIN

3) PARKING LOT **BUMPER** 

5) CONCRETE PAD

9) SWINGS

6) PAVILION ROOF

7) BENCH

#### RECOMMENDATIONS

HIGH PRIORITY:

- 1) Remove loose pieces of concrete from around parking lot light
- 2) The east catch basin in the parking lot has sunk. Investigate and
- 3) Pin the parking lot bumper to keep it in place and/or install knockdown bollards if vehicular access is needed.