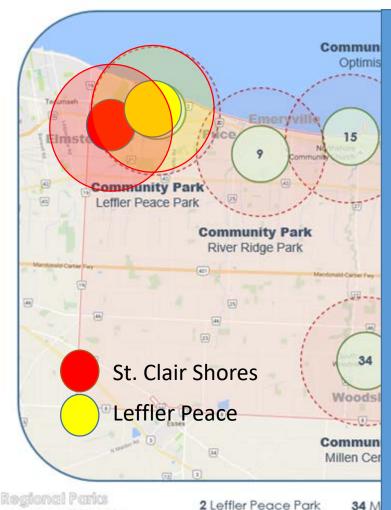

#### Community Parks

Neighbourhood Parks Parkettes Trails/Greenways 2 Leffler Peace Park 34 M 9 River Ridge Park 35 G

9 River Ridge Park 3 15 Optimist Park 3

15 Optimist Park 37 C 29 Stoney Point Park

- Very close -2KM apart
- LPP -11 acres /SCSP-5.2 acres Avg. Com. Park-11 acres
- 3.5km Service areas overlap
- SCSP service area is truncated by boundary
- LPP parking, volleyball, tennis/ SCSP-Basketball

Based on our review we believe that Leffler Peace Park and St. Clair Shores park were properly classified at the time.

#### Community Parks

Neighbourhood Parks Parkettes Trails/Greenways 2 Leffler Peace Park 9 River Ridge Park 15 Optimist Park 29 Stoney Point Park

- Considerable growth near SCSP
- Much higher densities
   than is typical for the
   town (15-18 units /ha)
- Development is close (walking dist.) to park
  - Existing under 650m
  - Planned under1.5km