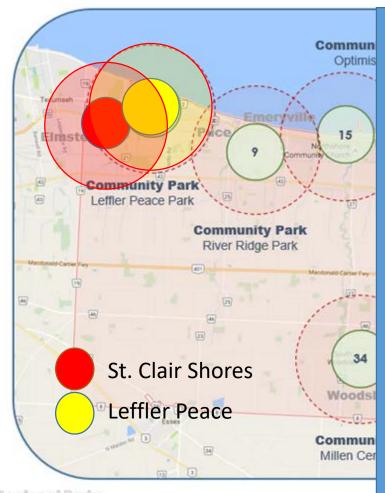

#### Community Parks

Neighbourhood Parks Parkettes Trails/Greenways 2 Leffler Peace Park 34 M 9 River Ridge Park 35 G

9 River Ridge Park 3 15 Optimist Park 3

15 Optimist Park 37 C 29 Stoney Point Park

- Very close -2KM apart
- LPP -11 acres /SCSP-5.2 acres Avg. Com. Park-11 acres
- 3.5km Service areas overlap
- SCSP service area is truncated by boundary
- LPP parking, volleyball, tennis/ SCSP-Basketball

Based on our review we believe that Leffler Peace Park and St. Clair Shores park were properly classified at the time.