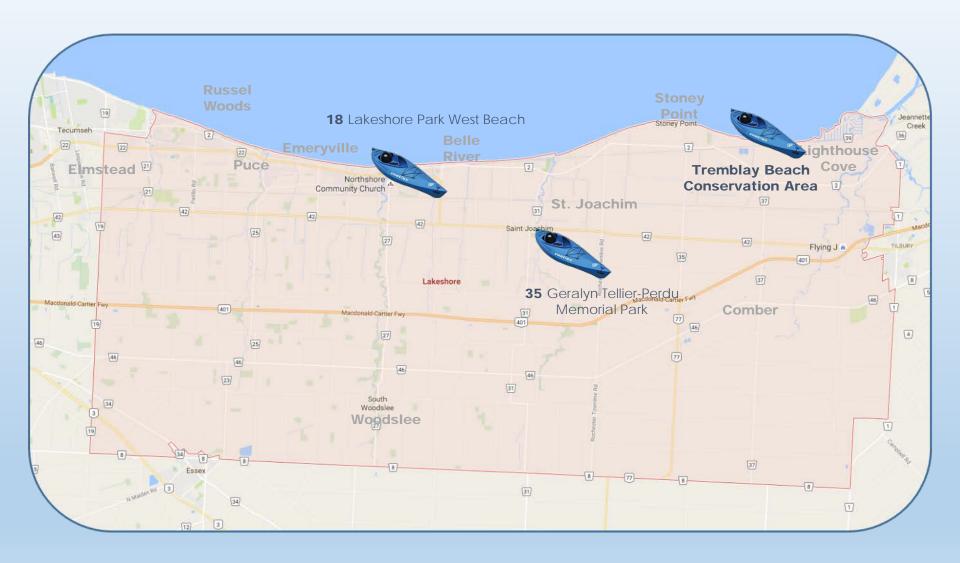

ew basketball facility at Millen Centre & Stoney Point Parks
- 30 Master site design update for River Ridge Park
- 31 Install sand volleyball courts at Millen Centre, GT-PMP & Comber Fairgrounds
- 32 Install 6 splashpads across the identified community parks



## Recommendations

- 33 Skate Park relocate to West Beach
- 34 Park Lighting limit extended park lighting beyond curfews.
- 35 Play Equipment Replacement
- 36 CS Rail Partnership
- 37 Infrastructure Investment include trails and linkages
- 38 Service Levels adjust policies to support park maintenance and service levels
- 39 Future Maintenance Regional Parks
- 40 Future Maintenances Fields and Diamonds
- 41 Woodslee Memorial Park conservation area/trailhead
- 42 Dog Parks within Parks
- 43 BMX ands Cycling Tracks

### Kayak Launch



### Play Equipment

20 Years Old Remove/Replace





2 Leffler Peace Park

**6** Centennial Park

7 River Downs Park

8 Oakwood Park

12 Girard Park

**14** Maidstone Park

15 Optimist Park

17 Ladouceur Park

21 Helena Park

23 Terra Lou Park

24 Duck Creek Park

29 Stoney Point Park

33 Memorial Park

**34** Millen Centre Park

35 Geralyn Tellier-Perdu Memorial Park

37 Comber Fairgrounds







**Lakeshore Park** 

**Existing Parkland Distribution** Existing Conditions 5 Minute Walk Overlay – 2,640ft.



**Parkette** 







tegional Park

#### Community Parks

Neighbourhood Parks Parkettes Trails/Greenways 2 Leffler Peace Park 34 M 9 River Ridge Park 35 G

9 River Ridge Park 3 15 Optimist Park 3

15 Optimist Park 37 C 29 Stoney Point Park

- Very close -2KM apart
- LPP -11 acres /SCS