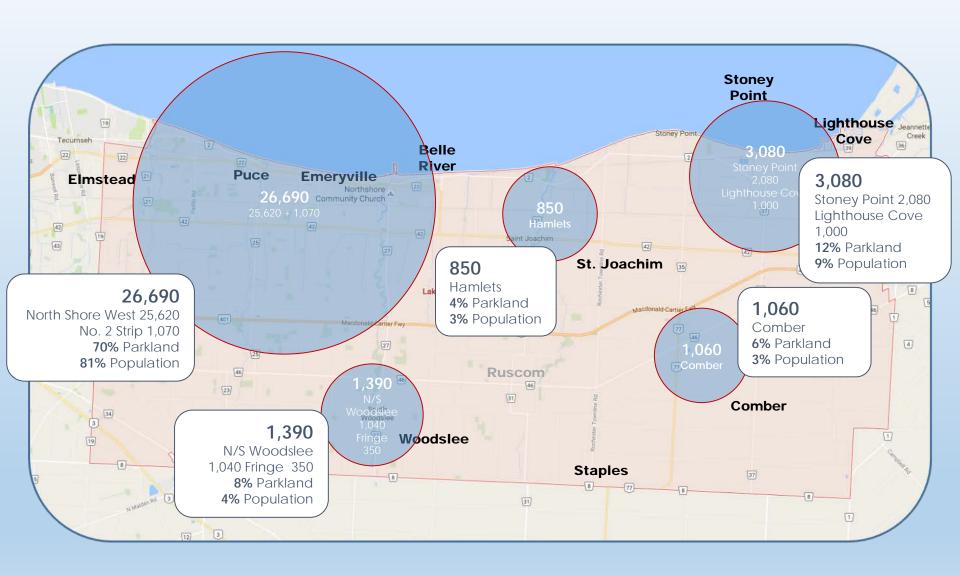

# **Parkland Distribution**

2031 Population Overlay

# Town of Lakeshore Regional Parks 40.1% of the Parkland