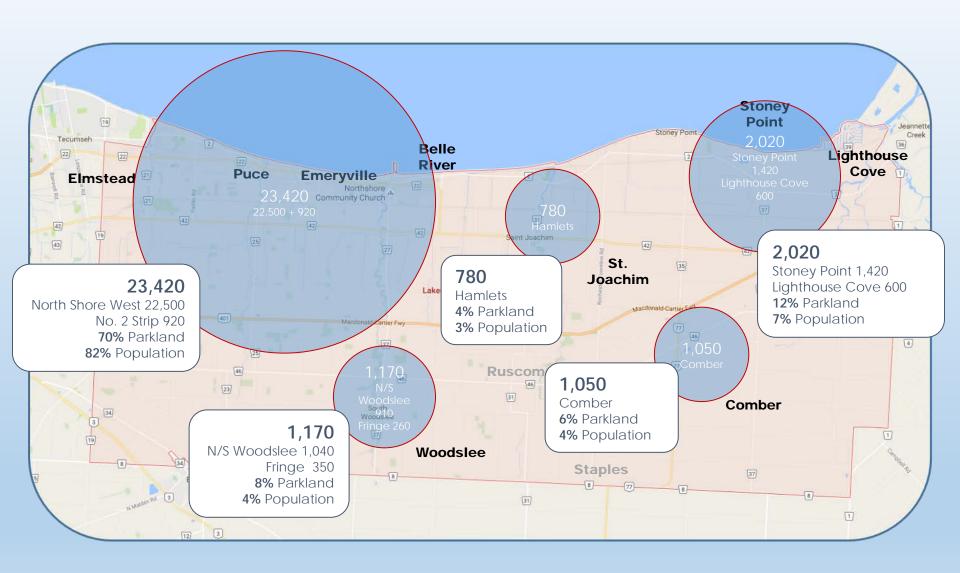

Rural 6,880 Shoreline 860

Population Centers – 2031 41,000 2015 Watson & Associates Economists Ltd.

**Rural** 6,990 **Shoreline** 920

# **Parkland Distribution**

2031 Population Overlay