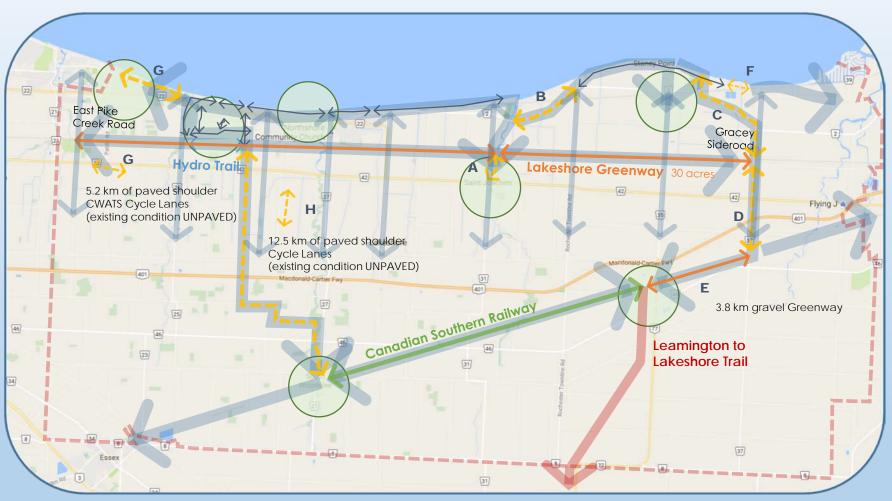

# Town of Lakeshore Trail Connectivity

Regional/Community Park Connectivity

1.75 km of paved shoulder Cycle Lanes (existing conditions UPNPAVED)

30 km gravel Greenway (ATC extension)

Regional Parks
Community Parks
Neighbourhood Park
Parkettes

Trails/Greenways

3.4 km of paved shoulder CWATS Cycle Lanes (existing condition UNPAVED)

4.7 km of paved shoulder CWATS Cycle Lanes (existing condition UNPAVED)

3.8 km of paved shoulder CWATS Cycle Lanes (existing condition UNPAVED)

0.9 km natural trail Tremblay Conservation Area

**Existing Trail** 