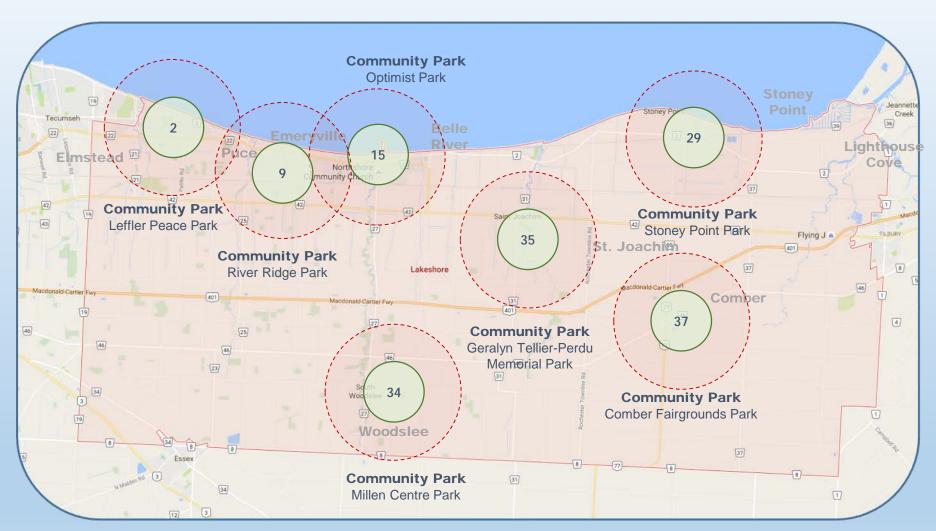

### **Community Parks**

Neighbourhood Parks Parkettes Irails/Greenways 2 Leffler Peace Park

9 River Ridge Park

15 Optimist Park

29 Stoney Point Park

34 Millen Centre Park

35 Geralyn Tellier-Perdu Memorial Park

**37** Comber Fairgrounds Park