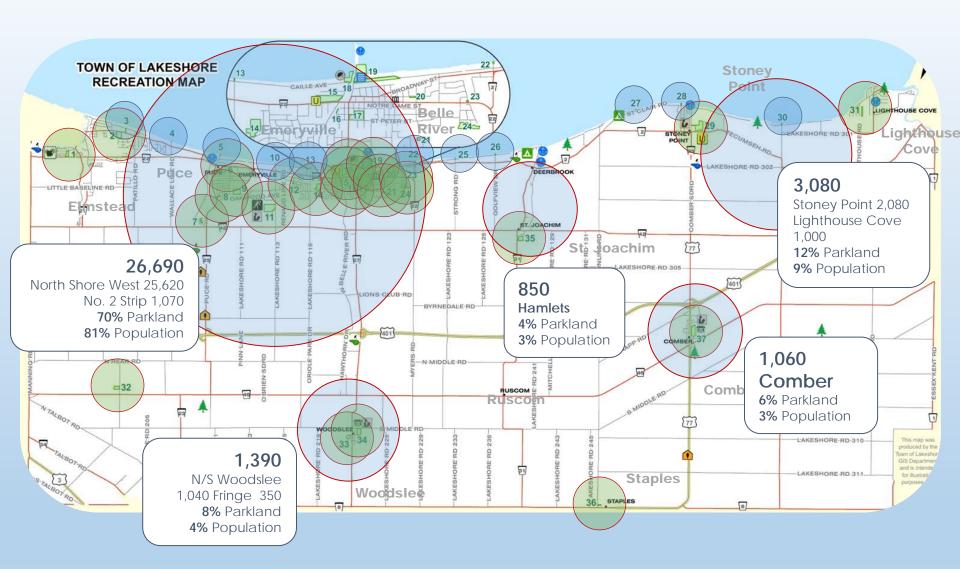

# **Parkland Distribution**

2031 Population Overlay

# Town of Lakeshore Regional Parks 40.1% of the Parkland

# Regional Parks

Community Parks Neighbourhood Pa 11 Atlas Tube Centre

18 Lakeshore Park West Beach + 19 Lakeview Park + Lakeview Park Marina

# **Community Parks**

30.1% of the Parkland

Regional Parks

### **Community Parks**

Neighbourhood Parks Parkettes Irails/Greenways 2 Leffler Peace Park

9 River Ridge Park

15 Optimist Park

29 Stoney Point Park

34 Millen Centre Park

35 Geralyn Tellier-Perdu Memorial Park

# **Neighbourhood Parks**

18.1% of the Parkland, 9.9% of the Parkland with Sports

**Neighbourhood Parks** 

1 St. Clair Shores Park

7 River Downs Park

8 Oakwood Park 12 Girard Park

20 Legion Park

24 Duck Creek Park

# **Parkettes**

1.7% of the Parkland

**Parkettes** 

3 Russel Woods Parkette

4 Wallace Line Lakefront Parkette

5 Puce Road Lakefront Parkette

10 Renaud Line Lakefront Parkette 23 Terra Lou Parkette 13 Rourke Line Lakefront Parkette