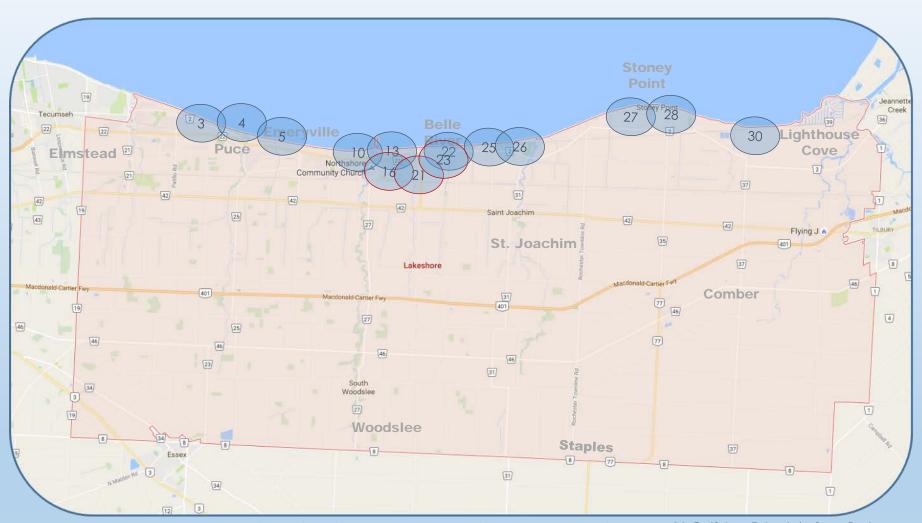

# **Parkettes**

1.7% of the Parkland

**Parkettes** 

3 Russel Woods Parkette

4 Wallace Line Lakefront Parkette

5 Puce Road Lakefront Parkette

10 Renaud Line Lakefront Parkette 23 Terra Lou Parkette 13 Rourke Line Lakefront Parkette

16 Johnson Riverview Parkette

21 Helena Parkette

22 Stuart Lane Lakefront Parkette

25 Strong Road Lakefront Parkette

26 Golfview Drive lakefront Parkette

27 St. Clair Road Lakefront Parkette

28 Stoney Point Lakefront Parkette

30 Gracey Sideroad Lakefront Parkette