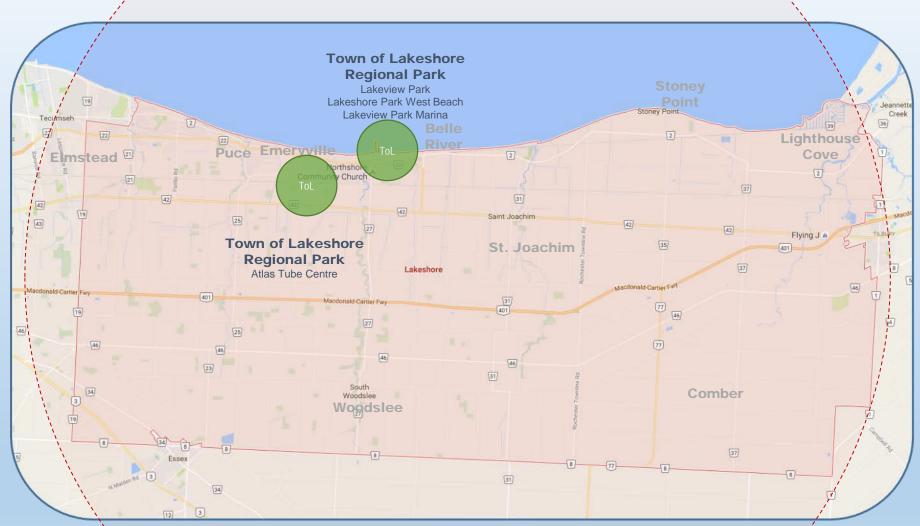

# Town of Lakeshore Regional Parks 40.1% of the Parkland

# Regional Parks

Community Parks Neighbourhood Pa 11 Atlas Tube Centre

18 Lakeshore Park West Beach + 19 Lakeview Park + Lakeview Park Marina

# Regional Parks (2 Regional Parks) WiFi Free Zone

### Town of Lakeshore Regional Park

(Lakeview Park, Lakeshore Park West Beach and Lakeview Marina)

Develop new master site design for Lakeshore Regional Park

Consider the following elements

- Incorporate universally accessible guidelines
- Tree canopy
- Seating (choices)
- Trash/Recycling
- Play equipment (alternative opportunities)
- Tables (picnic or café)
- Parking
- Restrooms
- Internal Trail
- Splash pad water feature
- Pavilion
- Support marina programming

# Town of Lakeshore Regional Park

(Atlas Tube Centre)