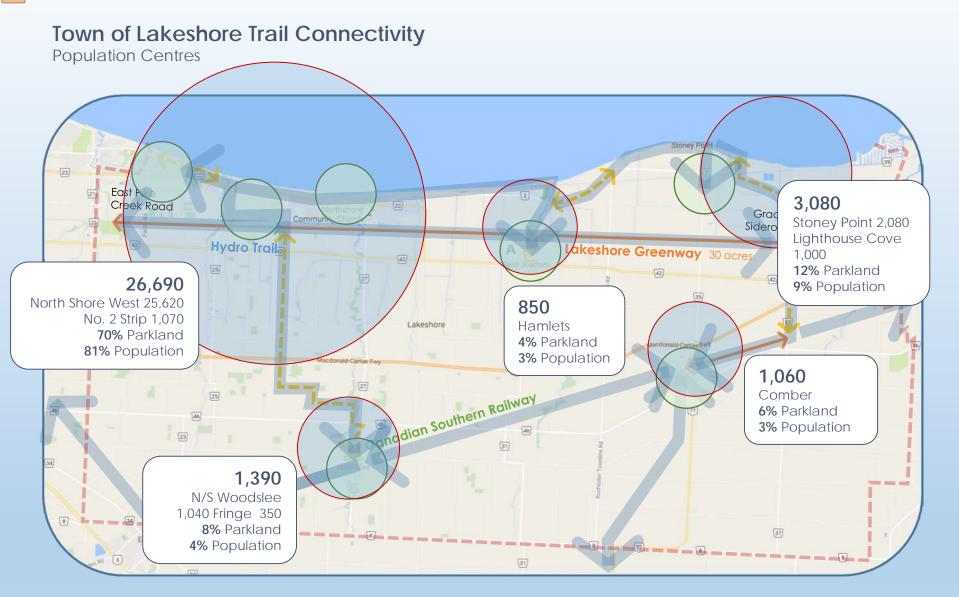

# Town of Lakeshore Trail Connectivity

Regional/Community Park Connectivity

1.75 km of paved shoulder Cycle Lanes (existing conditions UPNPAVED)

30 km gravel Greenway (ATC extension)

Regional Parks
Community Parks
Neighbourhood Park
Parkettes

Trails/Greenways

3.4 km of paved shoulder CWATS Cycle Lanes (existing condition UNPAVED)

4.7 km of paved shoulder CWATS Cycle Lanes (existing condition UNPAVED)

3.8 km of paved shoulder CWATS Cycle Lanes (existing condition UNPAVED)

0.9 km natural trail Tremblay Conservation Area

**Existing Trail** 

Lakeshore Greenway - Potential to add 35km (60 acres of trail space- 12' trail plus 9' on each side)

Additional greenway acreage brings parkland acreage above 7 acres per 1000

2011 – 36,400 population

7.14 acres/ 1000 (no parkland acquisition)