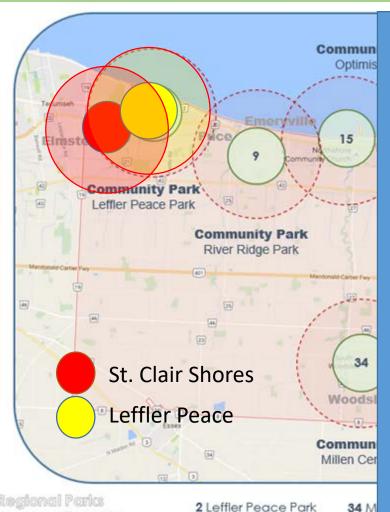

#### Community Parks

Neighbourhood Parks Parkettes Trails/Greenways 2 Leffler Peace Park 34 M 9 River Ridge Park 35 G

9 River Ridge Park 3 15 Optimist Park 3

15 Optimist Park 37 C 29 Stoney Point Park

- Very close -2KM apart
- LPP -11 acres /SCSP-5.2 acres Avg. Com. Park-11 acres
- 3.5km Service areas overlap
- SCSP service area is truncated by boundary
- LPP parking, volleyball, tennis/ SCSP-Basketball

Based on our review we believe that Leffler Peace Park and St. Clair Shores park were properly classified at the time.