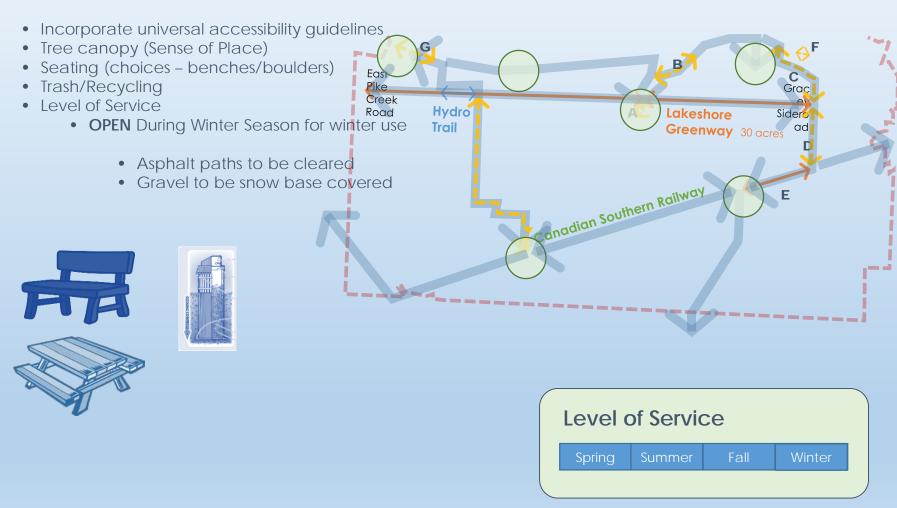

# Parkette Program Components

- · Incorporate universal accessibility guidelines
- Tree canopy (Sense of Place)
- Seating (choices benches/boulders)
- Trash/Recycling
- Level of Service
  - CLOSED During Winter Season

# **Community Park Program Components**

- Incorporate universal accessibility guidelines
- Tree canopy
- Seating (choices benches/boulders)
- Trash/Recycling
- Tables (picnic or café)
- Play equipment (alternative opportunities)
- Parking
- Restrooms (CLOSED DURING WINTER MONTHS)
- Internal Trail
- Splash Pad/ Water Feature
- Pavilion
- Level of Service

### **Level of Service**

Spring Summer Fall Winter