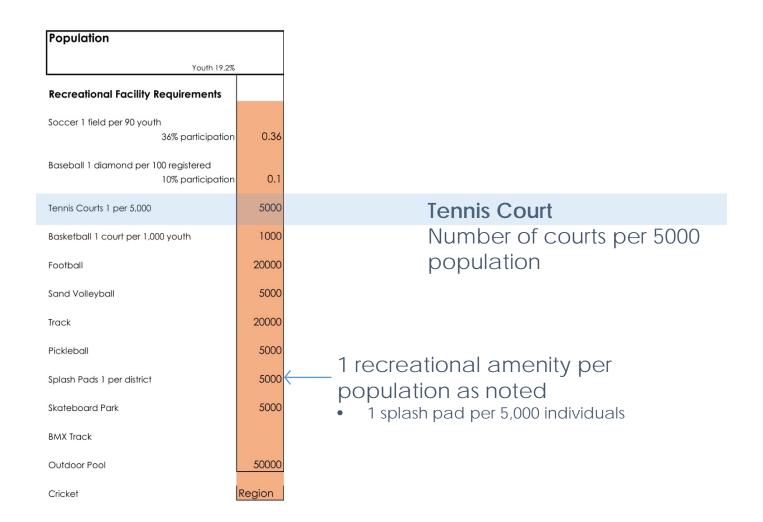

# **Facility Standards**

Provincial Standards for recreational amenities per Population Size