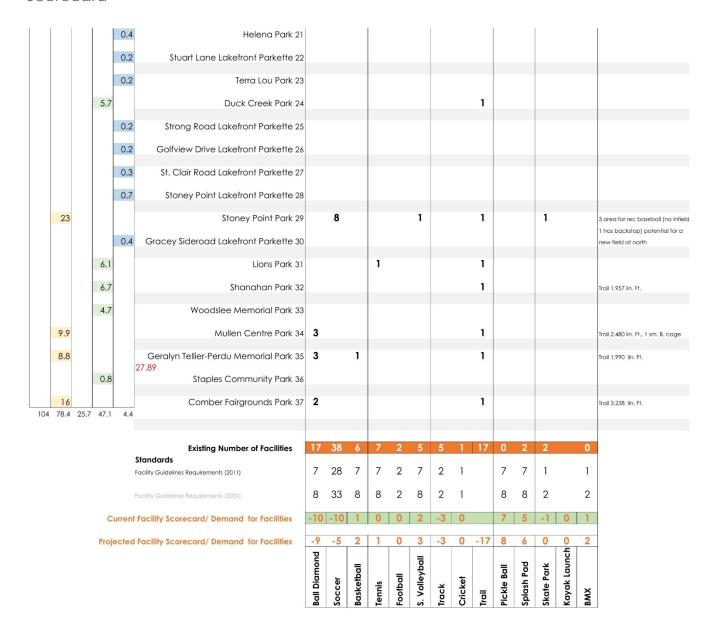

# Town of lakeshore Facility Inventory Scorecard

|          |           | ¥                | σ             |          |                                   |              |        |            |        |          |               |       |         |       |             | Nev        | v Tre      | nds          |     |                        |
|----------|-----------|------------------|---------------|----------|-----------------------------------|--------------|--------|------------|--------|----------|---------------|-------|---------|-------|-------------|------------|------------|--------------|-----|------------------------|
| Regional | Community | Neigh. with Park | Neighbourhood | Parkette | Field Inventory                   | Ball Diamond | Soccer | Basketball | Tennis | Football | S. Volleyball | Track | Cricket | Trail | Pickle Ball | Splash Pad | Skate Park | Kayak Launch | BMX |                        |
| Ac.      | Ac.       |                  | Ac. 5.1       | Ac.      | St. Clair Shores Park 1           |              |        | 1          |        |          |               |       |         | 1     |             |            |            |              |     |                        |
|          |           |                  | 5.1           |          |                                   |              |        | •          | _      |          |               |       |         | 2000  |             |            |            |              |     |                        |
|          | 11        |                  |               |          | Leffler Peace Park 2              |              |        |            | 2      |          | 1             |       |         | 1     |             |            |            |              |     |                        |
|          |           |                  |               | 0.8      | Russel Woods Parkette 3           |              |        |            |        |          |               |       |         |       |             |            |            |              |     |                        |
|          |           |                  |               | 0.1      | Wallace Line Lakefront Parkette 4 |              |        |            |        |          |               |       |         |       |             |            |            |              |     |                        |
|          |           |                  |               | 0.3      | Puce Road Lakefront Parkette 5    |              |        |            |        |          |               |       |         |       |             |            |            |              |     |                        |
|          |           | 8.5              |               |          | Centennial Park 6                 | 2            |        | 1          |        |          |               |       |         | 1     |             |            |            |              |     | Tobogan Hill           |
|          |           | 0.0              |               |          |                                   |              |        |            |        |          |               |       |         |       |             |            |            |              |     | lobogarriiii           |
|          |           |                  | 2.1           |          | River Downs 7                     |              |        |            |        |          |               |       |         |       |             |            |            |              |     |                        |
|          |           |                  | 1.5           |          | Oakwood Park 8                    |              |        |            |        |          |               |       |         |       |             |            |            |              |     |                        |
|          |           |                  | 13            |          | River Ridge Park 9                |              | 2      |            |        |          |               |       | 1       | 1     |             |            |            |              |     | 200x330, 120x180       |
|          |           |                  |               | 0.2      | Renaud Line Lakefront Parkette 10 |              |        |            |        |          |               |       |         |       |             |            |            |              |     |                        |
| 79       |           |                  |               |          | Atlas Tube Centre 11              |              | 28     | 2          | 4      |          |               |       |         |       |             | 1          |            |              |     | 16 pitches, 12 pitches |
|          |           |                  | 0.6           |          | Girard Park 12                    |              |        |            |        |          |               |       |         |       |             |            |            |              |     |                        |
|          |           |                  | 0.6           |          |                                   |              |        |            |        |          |               |       |         |       |             |            |            |              |     |                        |
|          |           |                  |               | 0.2      | Rourke Line Lakefront Park 13     |              |        |            |        |          |               |       |         |       |             |            |            |              |     |                        |
|          |           | 11               |               |          | Maidstone Park 14                 | 2            |        |            |        |          |               |       |         | 1     |             |            |            |              |     | Trail 2,130 lin. Ft.   |
|          | 9.5       |                  |               |          | Optimist Park 15                  | 2            |        |            |        |          |               |       |         | 1     |             |            | 1          |              |     | Trail 2,658 lin. Ft.   |
|          |           |                  |               | 0.3      | Johnson Riverview Park 16         |              |        |            |        |          |               |       |         |       |             |            |            |              |     |                        |
|          |           | 6.6              |               |          | Ladouceur Park 17                 | 3            |        |            |        |          |               |       |         | 1     |             |            |            |              |     |                        |
| -        |           | 0.0              |               |          | Lakeshore Park West Beach 18      | •            |        |            |        |          | 1             |       |         | •     |             |            |            |              |     |                        |
| 5        |           |                  |               |          |                                   |              |        |            |        |          |               |       |         |       |             |            |            |              |     |                        |
| 20       |           |                  |               |          | Lakeview Park 19                  |              |        | 1          |        |          | 2             |       |         | 2     |             | 1          |            |              |     |                        |
|          |           |                  | 0.5           |          | Legion Park 20                    |              |        |            |        |          |               |       |         | 1     |             |            |            |              |     |                        |

# Town of lakeshore Facility Inventory

Scorecard

# Town of lakeshore Facility Inventory

Scorecard

Ball Diamond Tennis

2016 10 more than the Pro2016i@ Stowincial Standard

**New Trends** 

Tennis
2031 9 more than the Provancial Regularie 1 additional

Population Centers – 2015 36,200 2015 Watson & Associates Economists Ltd.