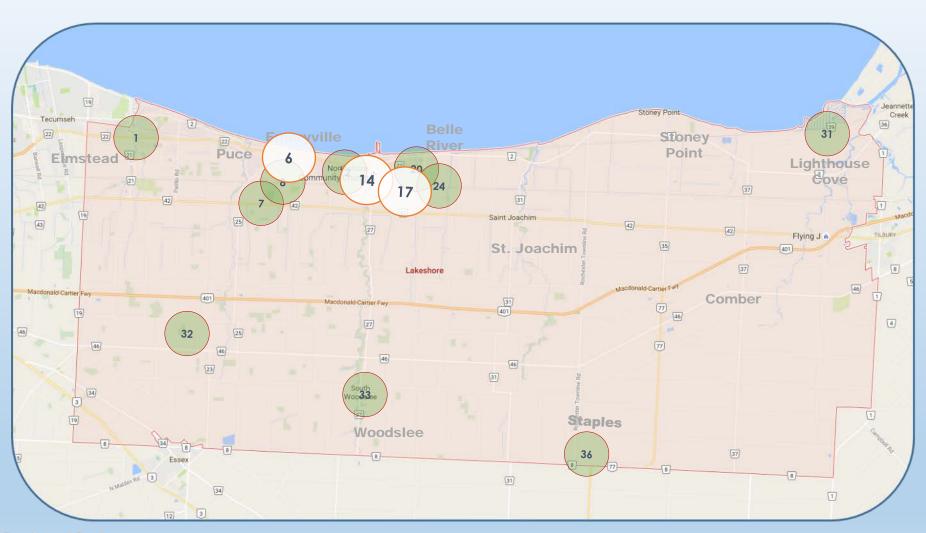

# **Neighbourhood Parks**

18.1% of the Parkland, 9.9% of the Parkland with Sports

**Neighbourhood Parks** 

1 St. Clair Shores Park

7 River Downs Park

8 Oakwood Park 12 Girard Park

20 Legion Park

24 Duck Creek Park

31 Lighthouse Cove Lions Park

32 Shanahan Park

33 Woodslee Memorial Park Sports

**36** Staples Community Park

6 Centennial Park **14** Maidstone Park 17 Ladouceur Park