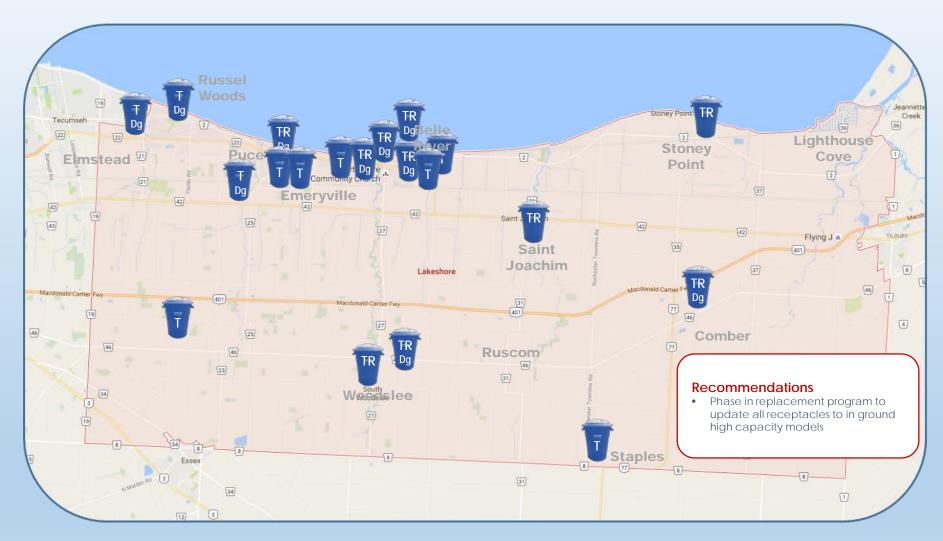

# **Sport Facility Distribution**

2031 Population Overlay

## **Future Growth Demand**

0 Diamonds

(Provincial Standards based community population)

Baseball

6 Centennial Park14 Maidstone Park

15 Optimist Park

17 Ladouceur Park

2 Diamonds

2 Diamonds

2 Diamonds

3 Diamond

34 Millen Centre Park

35 Geralyn Tellier-Perdu Memorial Park

**37** Comber Fairgrounds

3Diamonds

3 Diamonds

2 Diamonds