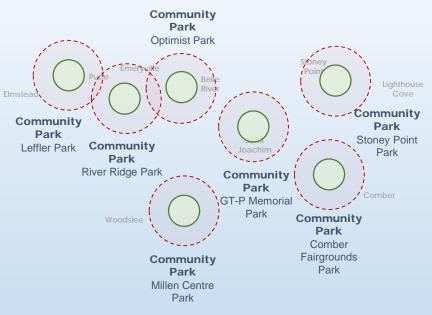

### **Community Parks**

Neighbourhood Parks Parkettes Irails/Greenways 2 Leffler Peace Park

9 River Ridge Park

15 Optimist Park

29 Stoney Point Park

34 Millen Centre Park

35 Geralyn Tellier-Perdu Memorial Park

**37** Comber Fairgrounds Park

- 2 Leffler Peace Park (Trail)
- 9 River Ridge Park (Trail)
- **15** Optimist Park (Trail)
- 34 Millen Centre Park (Trail)
- 29 Stoney Point Park (Trail)
- 35 Geralyn Tellier-Perdu Memorial Park (Trail)
- 37 Comber Fairgrounds Park (Trail)