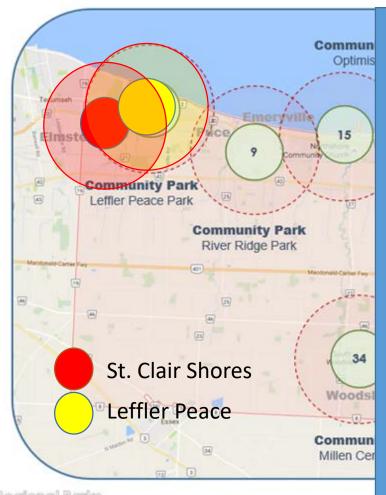

#### Community Parks

2 Leffler Peace Park 9 River Ridge Park

15 Optimist Park 29 Stoney Point Park

34 M 35 G 37 C We can serve this growing community better ... but it doesn't need to be a community park to do so.

- SCSP is in a very walkable community ... parking isn't needed or desirable
  - People live close and may prefer to go home to use washrooms