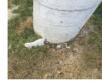

#### **Photographs**

1) PARKING LOT

2) PARKING LOT CATCH BASIN

3) PARKING LOT **BUMPER** 

5) CONCRETE PAD

9) SWINGS

6) PAVILION ROOF

7) BENCH

#### RECOMMENDATIONS

HIGH PRIORITY:

- 1) Remove loose pieces of concrete from around parking lot light
- 2) The east catch basin in the parking lot has sunk. Investigate and
- 3) Pin the parking lot bumper to keep it in place and/or install knockdown bollards if vehicular access is needed.