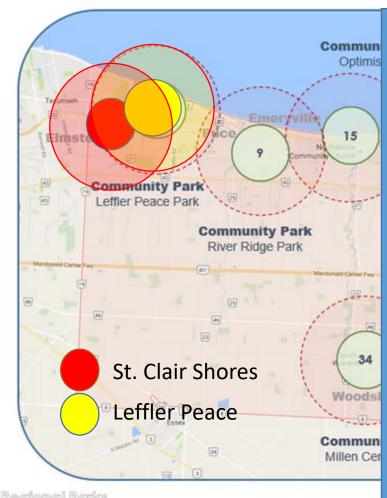

#### Community Parks

Neighbourhood Parks Parkettes Trails/Greenways 2 Leffler Peace Park 9 River Ridge Park 15 Optimist Park 29 Stoney Point Park

- Considerable growth near SCSP
- Much higher densities
   than is typical for the
   town (15-18 units /ha)
- Development is close (walking dist.) to park
  - Existing under 650m
  - Planned under1.5km

#### Community Parks

ourhoed Parks Trails/Greenways

- 2 Leffler Peace Park 9 River Ridge Park
- 15 Optimist Park
- 29 Stoney Point Park

35 G

37 C

- Beachside South
  - 116 apartments (107) 22 townhomes (59)
- Beachside North
  - 174 apartments (108)
- Manning Rd. Dev.
  - 168 apartments (118)
  - 10 townhomes