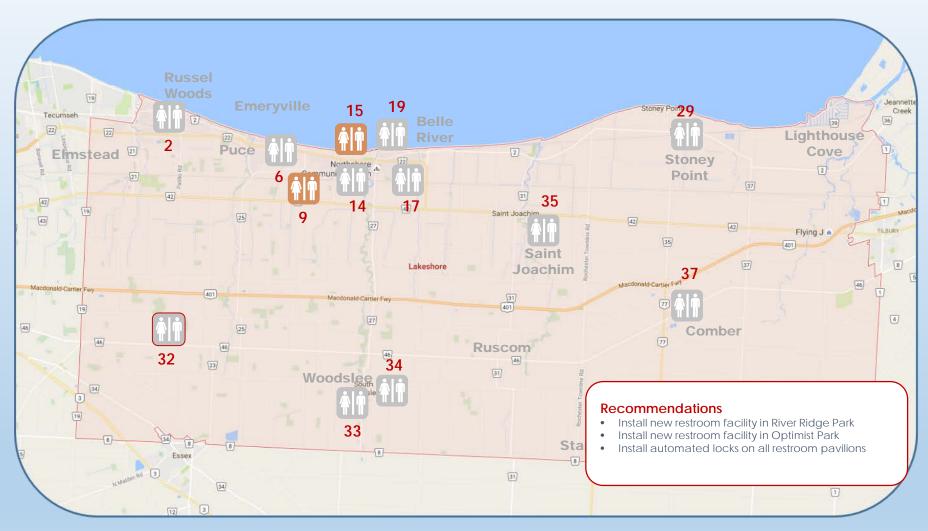

----------|-----------|-------------------|----------|--------------|----------|
| Trails          | \$157,000 | Signage           | \$55,750 | Turf         | \$20,080 |
| Play Structures | \$91,100  | Trash Receptacles | \$52,750 | Fence Repair | \$18,400 |
| Bleachers       | \$88,500  | Planting          | \$46,950 | Basketball   | \$7,200  |
| Misc.           | \$66,445  | Mulch (all trees) | \$41,500 |              |          |
| Parking         | \$63,750  | Baseball/Soccer   | \$25,350 |              |          |

- 14 Install automated locking system on all restrooms
- 15 Install new restrooms at Optimist Park and River Ridge Park
- 16 Implement trash/recycle replacement program

### **Restrooms**

New Restroom at River Ridge Park, Optimist Park (Automated locks at all locations)



### **Proposed Restrooms**

9 River Ridge Park15 Optimist Park

2 Leffler Peace Park

6 Centennial Park

**14** Maidstone Park

17 Ladouceur Park19 Lakeview Park

29 Stoney Point Park

32 Shanahan Park

33 Memorial Park

**34** Millen Centre Park

35 Geralyn Tellier-Perdu Memorial Park

**37** Comber Fairgrounds

## Town of Lakeshore

**Existing Trash Receptacles** 









# **Sport Facility Distribution**

2031 Population Overlay

## **Future Growth Demand**

0 Diamonds

(Provincial Standards based community population)



Baseball

6 Centennial Park14 Maidstone Park

15 Optimist Park

17 Ladouceur Park

2 Diamonds

2 Diamonds

2 Diamonds

3 Diamond

34 Millen Centre Park

35 Geralyn Tellier-Perdu Memorial Park

**37** Comber Fairgrounds

3Diamonds

3 Diamonds

2 Diamonds



# Recomme