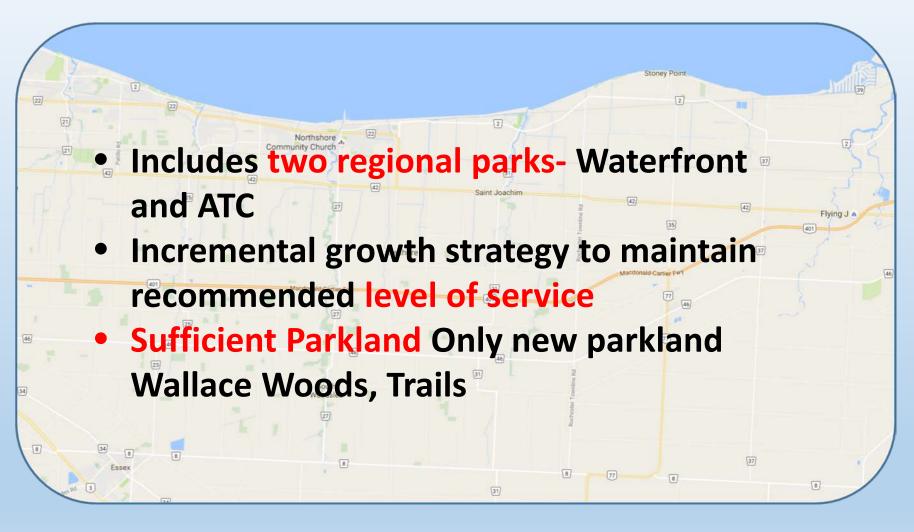

# Town of Lakeshore Regional Parks 40.1% of the Parkland

# Regional Parks

Community Parks Neighbourhood Pa 11 Atlas Tube Centre

18 Lakeshore Park West Beach + 19 Lakeview Park + Lakeview Park Marina