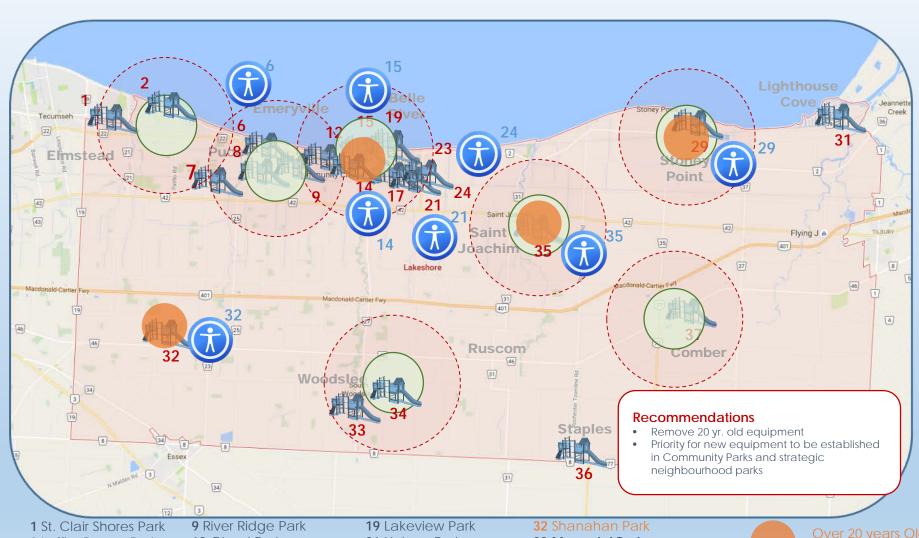

### Play Equipment

20 Years Old Remove/Replace

2 Leffler Peace Park

**6** Centennial Park

7 River Downs Park

8 Oakwood Park

12 Girard Park

**14** Maidstone Park

15 Optimist Park

17 Ladouceur Park

21 Helena Park

23 Terra Lou Park

24 Duck Creek Park

29 Stoney Point Park

33 Memorial Park

**34** Millen Centre Park

35 Geralyn Tellier-Perdu Memorial Park

37 Comber Fairgrounds

**Lakeshore Park** 

**Existing Parkland Distribution** Existing Conditions 5 Minute Walk Overlay – 2,640ft.

**Parkette** 

tegional Park