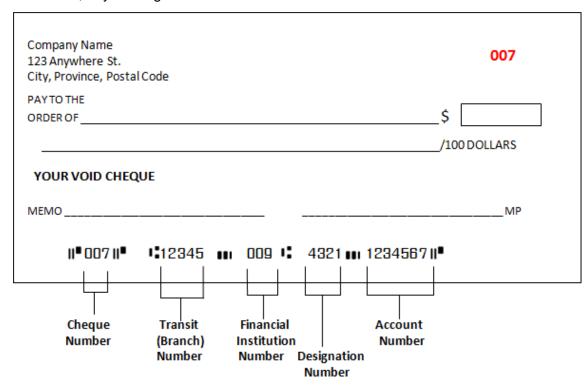

## **Banking Information**

Please note, any leading zeros must be entered.

Cheque Number: Not a part of your banking information (do not enter on the form)

**Transit (Branch) Number:** 5 Digit number identifying the branch

**Financial Institution Number:** 3 Digit Number identifying the financial institution (bank)

**Designation Number:** If this number is listed, add the digits to the beginning of your account number on the application form \*this number is not present on all cheques

**Account Number:** Number of digits can vary by institution; ensure to include all digits including preceding zeros